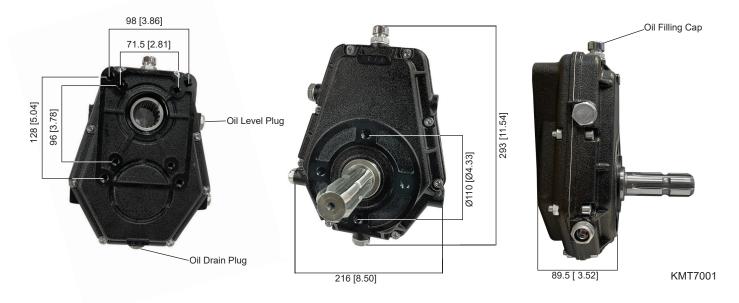

# Dimensional Views: Back, Front, Side

Flanges - Pump Mount

| rianges i amp meant | Part Number | Description                               |  |
|---------------------|-------------|-------------------------------------------|--|
|                     | KM60100     | KM Gear Box to SAE A 2 Bolt Mount<br>Pump |  |
|                     | KM96101     | KM Gear Box to SAE B 2 Bolt Mount<br>Pump |  |