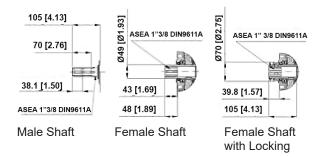

|
|---------------------------------------------------------------------------------------|--------------------------|-------------------------------------------------------------------------------------------------------|-------------------------------------|--------------------------------|--------------------------------------------------------------------------|
| KM = Speed Increaser<br>(Aluminium Body)<br>KMT = Speed Increaser<br>(Cast Iron Body) | 600 Series<br>700 Series | PTO Input  1 = Male 1 3/8" DIN 9611  2 = Female 1 3/8" DIN 9611  4 = Female 1 3/8" DIN 9611 + Locking | Transmission<br>Ratio:<br>4 = 1:3.0 | Mounting Position A = Standard | Flange: Omit for Group 2 & 3 Pumps  T = SAE B (96101)  W = SAE A (96100) |

# P.T.O Input



# Dimensional Views: Back, Front, Side



Flanges - Pump Mount

| rianges i amp meant | Part Number | Description                               |  |
|---------------------|-------------|-------------------------------------------|--|
|                     | KM60100     | KM Gear Box to SAE A 2 Bolt Mount<br>Pump |  |
|                     | KM96101     | KM Gear Box to SAE B 2 Bolt Mount<br>Pump |  |

### KM60100 Flange Dimensions

### KM96101 Flange Dimensions





#### Couplings

| Couplings | Part Number | Description                             |
|-----------|-------------|-----------------------------------------|
|           | KM10005     | KM600 to Grp 2 1:8 Taper Pump           |
|           | KM10007     | KM25603 Support to Grp 2 1:8 Taper Pump |
|           | KM10012     | KM7