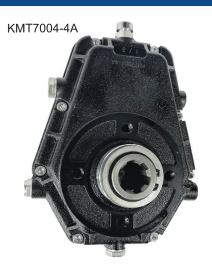

#### Cast Iron 700 Series Speed Increaser 3:1

| Part Number | Input Type              | Pump Mount |
|-------------|-------------------------|------------|
| KMT7001-4A  | Male 1 3/8"             |            |
| KMT7002-4A  | Female 1 3/8"           | Group 2/3  |
| KMT7004-4A  | Female 6T + Lock 1 3/8" |            |