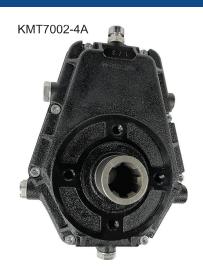

#### Cast Iron 700 Series Speed Increaser 3:1

| Part Number | Input Type              | Pump Mount |
|-------------|-------------------------|------------|
| KMT7001-4A  | Male 1 3/8"             |            |
| KMT7002-4A  | Female 1 3/8"           | Group 2/3  |
| KMT7004-4A  | Female 6T + Lock 1 3/8" |            |