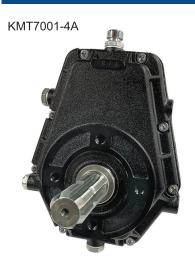

#### Cast Iron 700 Series Speed Increaser 3:1

| Part Number | Input Type              | Pump Mount |
|-------------|-------------------------|------------|
| KMT7001-4A  | Male 1 3/8"             |            |
| KMT7002-4A  | Female 1 3/8"           | Group 2/3  |
| KMT7004-4A  | Female 6T + Lock 1 3/8" |            |