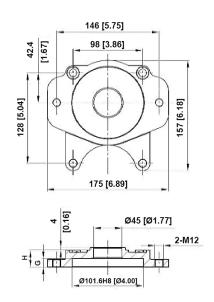

eed Increaser<br>(Cast Iron Body) | 600 Series<br>700 Series | PTO Input  1 = Male 1 3/8" DIN 9611  2 = Female 1 3/8" DIN 9611  4 = Female 1 3/8" DIN 9611 + Locking | Transmission<br>Ratio:<br>4 = 1:3.0 | Mounting Position A = Standard | Flange: Omit for Group 2 & 3 Pumps  T = SAE B (96101)  W = SAE A (96100) |

# P.T.O Input



# Dimensional Views: Back, Front, Side



Flanges - Pump Mount

| rianges i amp meant | Part Number | Description                               |  |
|---------------------|-------------|-------------------------------------------|--|
|                     | KM60100     | KM Gear Box to SAE A 2 Bolt Mount<br>Pump |  |
|                     | KM96101     | KM Gear Box to SAE B 2 Bolt Mount<br>Pump |  |

### KM60100 Flange Dimensions

### KM96101 Flange Dimensions





#### Couplings

| Couplings | Part Number | Description                             |
|-----------|-------------|-----------------------------------------|
|           | KM10005     | KM600 to Grp 2 1:8 Taper Pump           |
|           | KM10007     | KM25603 Support to Grp 2 1:8 Taper Pump |
|           | KM10012     | KM700 to Grp 2 1:8 Taper                |
|           | KM10014     | KM700 to Grp 3 1:8 Taper Pump           |
|           | KM15002     | KM700 to SAE B 7/8" Str Keyed Pump      |
|           | KM35505     | KM700 to SAE B 13T Splined Pump         |
|           | KM35517     | KM600 to SAE A 9T Splined Pump          |