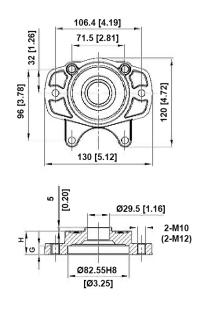

Speed Increaser<br>(Cast Iron Body) | 600 Series<br>700 Series | PTO Input  1 = Male 1 3/8" DIN 9611  2 = Female 1 3/8" DIN 9611  4 = Female 1 3/8" DIN 9611 + Locking | Transmission<br>Ratio:<br>4 = 1:3.0 | Mounting Position A = Standard | Flange: Omit for Group 2 & 3 Pumps  T = SAE B (96101)  W = SAE A (96100) |

# P.T.O Input



# Dimensional Views: Back, Front, Side



Flanges - Pump Mount

| rianges i amp meant | Part Number | Description                               |  |
|---------------------|-------------|-------------------------------------------|--|
|                     | KM60100     | KM Gear Box to SAE A 2 Bolt Mount<br>Pump |  |
|                     | KM96101     | KM Gear Box to SAE B 2 Bolt Mount<br>Pump |  |

### KM60100 Flange Dimensions

### KM96101 Flange Dimensions





#### Couplings

| Couplings | Part Number | Description                             |
|-----------|-------------|-----------------------------------------|
|           | KM10005     | KM600 to Grp 2 1:8 Taper Pump           |
|           | KM10007     | KM25603 Support to Grp 2 1:8 Taper Pump |
|           | KM10012     | KM700 to Grp 2 1:8 Taper                |
|           | KM10014     | KM700 to Grp 3 1:8 Taper Pump           |
|           | KM15002     | KM700 to SAE B 7/8" Str Keyed Pump      |
|           | KM35505     | KM700 to SAE B 13T Splined Pump         |
|           | KM35517     | KM600 to SAE A 9T Splined Pump          |