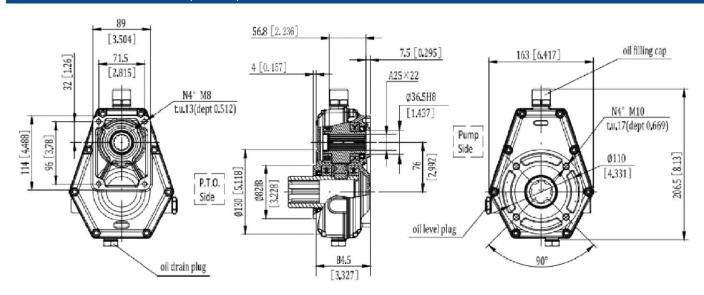

# Dimensional Views: Back, Front, Side

Flanges - Pump Mount

| Part Number | Description                               |  |
|-------------|-------------------------------------------|--|
| KM60100     | KM Gear Box to SAE A 2 Bolt Mount<br>Pump |  |
| KM96101     | KM Gear Box to SAE B 2 Bolt Mount Pump    |  |

# P.T.O Input