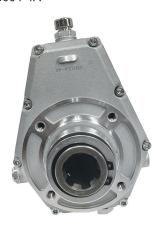

#### Ordering Code

| KM                                        | 600        | 1                                       | 4                      | Α                 | *                                       |
|-------------------------------------------|------------|-----------------------------------------|------------------------|-------------------|-----------------------------------------|
|                                           |            | PTO Input                               |                        |                   |                                         |
| KM = Speed Increaser<br>(Aluminium Body)  | 600 Series | 1 = Male 1 3/8" DIN<br>9611             | Transmission<br>Ratio: | Mounting Position | Flange:<br>Omit for Group 2 & 3 Pumps   |
| KMT = Speed Increaser<br>(Cast Iron Body) | 700 Series | 2 = Female 1 3/8" DIN<br>9611           | 4 = 1:3.0              | A = Standard      | T = SAE B (96101) W = SAE A (96100)     |
|                                           |            | 4 = Female 1 3/8" DIN<br>9611 + Locking |                        |                   | (,,,,,,,,,,,,,,,,,,,,,,,,,,,,,,,,,,,,,, |

# P.T.O Input