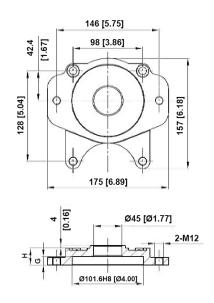

## KM96101 Flange Dimensions

# Dimensional Views: Back, Front, Side

Flanges - Pump Mount

| Part Number | Description                               |  |
|-------------|-------------------------------------------|--|
| KM60100     | KM Gear Box to SAE A 2 Bolt Mount<br>Pump |  |
| KM96101     | KM Gear Box to SAE B 2 Bolt Mount Pump    |  |