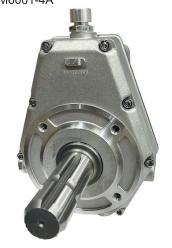

# Gear Box 3:1 Aluminium 600 Series

www.timalco.com.au

KM6001-4A

KM6002-4A

KM6004-4A

600 Series Speed Increaser 3:1

| Part Number | Input Type              | Pump Mount |  |
|-------------|-------------------------|------------|--|
| KM6001-4A   | Male 1 3/8"             |            |  |
| KM6002-4A   | Female 1 3/8"           | Group 2/3  |  |
| KM6004-4A   | Female 6T + Lock 1 3/8" |            |  |