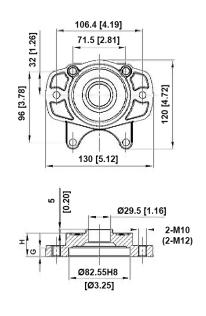

## KM60100 Flange Dimensions

# Dimensional Views: Back, Front, Side

Flanges - Pump Mount

| Part Number | Description                               |  |
|-------------|-------------------------------------------|--|
| KM60100     | KM Gear Box to SAE A 2 Bolt Mount<br>Pump |  |
| KM96101     | KM Gear Box to SAE B 2 Bolt Mount Pump    |  |