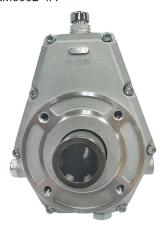

#### Ordering Code

| KM                                        | 600        | 1                                       | 4                      | Α                 | *                                       |
|-------------------------------------------|------------|-----------------------------------------|------------------------|-------------------|-----------------------------------------|
|                                           |            | PTO Input                               |                        |                   |                                         |
| KM = Speed Increaser<br>(Aluminium Body)  | 600 Series | 1 = Male 1 3/8" DIN<br>9611             | Transmission<br>Ratio: | Mounting Position | Flange:<br>Omit for Group 2 & 3 Pumps   |
| KMT = Speed Increaser<br>(Cast Iron Body) | 700 Series | 2 = Female 1 3/8" DIN<br>9611           | 4 = 1:3.0              | A = Standard      | T = SAE B (96101) W = SAE A (96100)     |
|                                           |            | 4 = Female 1 3/8" DIN<br>9611 + Locking |                        |                   | (,,,,,,,,,,,,,,,,,,,,,,,,,,,,,,,,,,,,,, |

# P.T.O Input