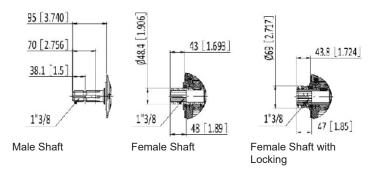

#### Ordering Code

| KM                                        | 600        | 1                                       | 4                      | Α                 | *                                       |
|-------------------------------------------|------------|-----------------------------------------|------------------------|-------------------|-----------------------------------------|
|                                           |            | PTO Input                               |                        |                   |                                         |
| KM = Speed Increaser<br>(Aluminium Body)  | 600 Series | 1 = Male 1 3/8" DIN<br>9611             | Transmission<br>Ratio: | Mounting Position | Flange:<br>Omit for Group 2 & 3 Pumps   |
| KMT = Speed Increaser<br>(Cast Iron Body) | 700 Series | 2 = Female 1 3/8" DIN<br>9611           | 4 = 1:3.0              | A = Standard      | T = SAE B (96101) W = SAE A (96100)     |
|                                           |            | 4 = Female 1 3/8" DIN<br>9611 + Locking |                        |                   | (,,,,,,,,,,,,,,,,,,,,,,,,,,,,,,,,,,,,,, |

# P.T.O Input