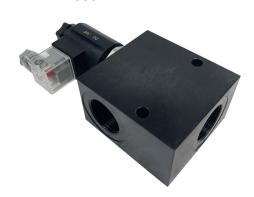

## LSV6-16-2NOSP-2H-8G

- Bi-directional free flow, checked 1 & 2 when energized

Flow Rate: 150 LPMPressure: 350 Bar

| Individual Assembly Parts                                                                                      |          |
|----------------------------------------------------------------------------------------------------------------|----------|
| Part Number                                                                                                    |          |
| LSV6-16-2NOSP                                                                                                  | Service  |
| Solenoid operated<br>2-way, 2-position,<br>normally open,<br>poppet-type<br>bi-directional<br>cartridge valve. |          |
| LB16-2-S-8G                                                                                                    |          |
| 1" BSPP                                                                                                        |          |
| Steel Body                                                                                                     |          |
| LC3-10-C-2H                                                                                                    |          |
| 24V DC Coil                                                                                                    |          |
| 18209-10-50V                                                                                                   | The same |