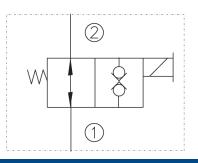

## LSV6-16-2NOSP-2H-8G

- Bi-directional free flow, checked 1 & 2 when energized

Flow Rate: 150 LPMPressure: 350 Bar

| Individual Assembly Parts                                                                                      |          |
|----------------------------------------------------------------------------------------------------------------|----------|
| Part Number                                                                                                    |          |
| LSV6-16-2NOSP                                                                                                  | Service  |
| Solenoid operated<br>2-way, 2-position,<br>normally open,<br>poppet-type<br>bi-directional<br>cartridge valve. |          |
| LB16-2-S-8G                                                                                                    |          |
| 1" BSPP                                                                                                        |          |
| Steel Body                                                                                                     |          |
| LC3-10-C-2H                                                                                                    |          |
| 24V DC Coil                                                                                                    |          |
| 18209-10-50V                                                                                                   | The same |