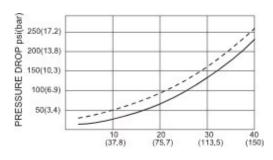

## **Pressure Drop vs Flow**

2 to 1- (De-energised) 1 to 2- (De-energised) 32cSt oil @ 40°C

FLOW gpm(lpm)

**Din Plug Connector**